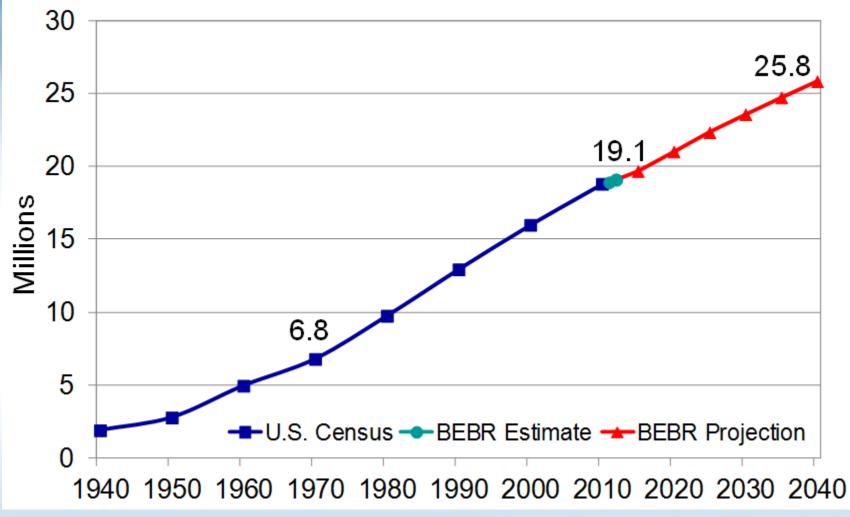

## **Population is still Growing**

Sources: Census Bureau; University of Florida, Bureau of Economic and Business Research (BEBR)