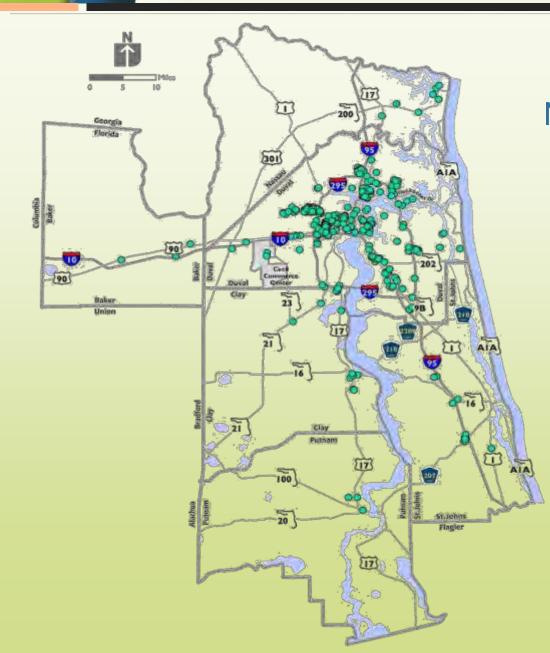

### Major Employers, 2011

| _      |                                               |                                                                                                                                                                                                                                                                                                                                                                                                                                                                                                                                                                                                                                                                                                                                                                                                                                                                                                                                                                                                                                                                                                                                                                                                                                                                                                                                                                                                                                                                                                                                                                                                                                                                                                                                                                                                                                                                                                                                                                                                                                                                                                                                | DeSoto                                      |                                         |                                  |  |
|--------|-----------------------------------------------|--------------------------------------------------------------------------------------------------------------------------------------------------------------------------------------------------------------------------------------------------------------------------------------------------------------------------------------------------------------------------------------------------------------------------------------------------------------------------------------------------------------------------------------------------------------------------------------------------------------------------------------------------------------------------------------------------------------------------------------------------------------------------------------------------------------------------------------------------------------------------------------------------------------------------------------------------------------------------------------------------------------------------------------------------------------------------------------------------------------------------------------------------------------------------------------------------------------------------------------------------------------------------------------------------------------------------------------------------------------------------------------------------------------------------------------------------------------------------------------------------------------------------------------------------------------------------------------------------------------------------------------------------------------------------------------------------------------------------------------------------------------------------------------------------------------------------------------------------------------------------------------------------------------------------------------------------------------------------------------------------------------------------------------------------------------------------------------------------------------------------------|---------------------------------------------|-----------------------------------------|----------------------------------|--|
|        | Wal-Mart Distribution<br>(502)                | DeSoto Medical Hospital<br>(300)                                                                                                                                                                                                                                                                                                                                                                                                                                                                                                                                                                                                                                                                                                                                                                                                                                                                                                                                                                                                                                                                                                                                                                                                                                                                                                                                                                                                                                                                                                                                                                                                                                                                                                                                                                                                                                                                                                                                                                                                                                                                                               | Peace River Citrus<br>(140)                 | Bethel Farms<br>(87)                    | Sorrels Bros Packing<br>(75)     |  |
|        |                                               |                                                                                                                                                                                                                                                                                                                                                                                                                                                                                                                                                                                                                                                                                                                                                                                                                                                                                                                                                                                                                                                                                                                                                                                                                                                                                                                                                                                                                                                                                                                                                                                                                                                                                                                                                                                                                                                                                                                                                                                                                                                                                                                                | Glades                                      |                                         |                                  |  |
|        | Moore Haven<br>Correctional (219)             | Lykes Bros<br>(100)                                                                                                                                                                                                                                                                                                                                                                                                                                                                                                                                                                                                                                                                                                                                                                                                                                                                                                                                                                                                                                                                                                                                                                                                                                                                                                                                                                                                                                                                                                                                                                                                                                                                                                                                                                                                                                                                                                                                                                                                                                                                                                            | Brighton Seminole Bingo (80)                | Glades Electric Co-op<br>(65)           | A Duda & Sons<br>(25)            |  |
| _      |                                               |                                                                                                                                                                                                                                                                                                                                                                                                                                                                                                                                                                                                                                                                                                                                                                                                                                                                                                                                                                                                                                                                                                                                                                                                                                                                                                                                                                                                                                                                                                                                                                                                                                                                                                                                                                                                                                                                                                                                                                                                                                                                                                                                | Hardee                                      |                                         |                                  |  |
|        | Florida Institute for<br>Rehabilitation (550) | Walmart<br>(288)                                                                                                                                                                                                                                                                                                                                                                                                                                                                                                                                                                                                                                                                                                                                                                                                                                                                                                                                                                                                                                                                                                                                                                                                                                                                                                                                                                                                                                                                                                                                                                                                                                                                                                                                                                                                                                                                                                                                                                                                                                                                                                               | MOSAIC<br>(277)                             | C.F. Industries<br>(175)                | Peace River Electric<br>(137)    |  |
|        |                                               |                                                                                                                                                                                                                                                                                                                                                                                                                                                                                                                                                                                                                                                                                                                                                                                                                                                                                                                                                                                                                                                                                                                                                                                                                                                                                                                                                                                                                                                                                                                                                                                                                                                                                                                                                                                                                                                                                                                                                                                                                                                                                                                                | Hendry                                      |                                         |                                  |  |
|        | US Sugar Corp<br>(1,800)                      | Southern Gardens<br>(261)                                                                                                                                                                                                                                                                                                                                                                                                                                                                                                                                                                                                                                                                                                                                                                                                                                                                                                                                                                                                                                                                                                                                                                                                                                                                                                                                                                                                                                                                                                                                                                                                                                                                                                                                                                                                                                                                                                                                                                                                                                                                                                      | A Duda & Sons<br>(250)                      | Hendry Hospital Authority<br>(140)      | Alico Citrus/Cattle<br>(128)     |  |
| _      |                                               |                                                                                                                                                                                                                                                                                                                                                                                                                                                                                                                                                                                                                                                                                                                                                                                                                                                                                                                                                                                                                                                                                                                                                                                                                                                                                                                                                                                                                                                                                                                                                                                                                                                                                                                                                                                                                                                                                                                                                                                                                                                                                                                                | Highlands                                   |                                         |                                  |  |
| F      | lorida Hospital Heartland<br>(1,300)          | Highlands Regional<br>Medical Center (500)                                                                                                                                                                                                                                                                                                                                                                                                                                                                                                                                                                                                                                                                                                                                                                                                                                                                                                                                                                                                                                                                                                                                                                                                                                                                                                                                                                                                                                                                                                                                                                                                                                                                                                                                                                                                                                                                                                                                                                                                                                                                                     | Cross Country Auto Services<br>(500)        | Wal-Mart<br>(450)                       | Medical Data Systems<br>(387)    |  |
|        |                                               |                                                                                                                                                                                                                                                                                                                                                                                                                                                                                                                                                                                                                                                                                                                                                                                                                                                                                                                                                                                                                                                                                                                                                                                                                                                                                                                                                                                                                                                                                                                                                                                                                                                                                                                                                                                                                                                                                                                                                                                                                                                                                                                                | Okeechobee                                  |                                         |                                  |  |
|        | Columbia Raulerson<br>Hospital (365)          | Walpole, Inc.<br>(300)                                                                                                                                                                                                                                                                                                                                                                                                                                                                                                                                                                                                                                                                                                                                                                                                                                                                                                                                                                                                                                                                                                                                                                                                                                                                                                                                                                                                                                                                                                                                                                                                                                                                                                                                                                                                                                                                                                                                                                                                                                                                                                         | Larson Dairy, Inc.<br>(225)                 | McArthur Farms, Inc.<br>(160)           | Okeechobee Health (140           |  |
|        |                                               |                                                                                                                                                                                                                                                                                                                                                                                                                                                                                                                                                                                                                                                                                                                                                                                                                                                                                                                                                                                                                                                                                                                                                                                                                                                                                                                                                                                                                                                                                                                                                                                                                                                                                                                                                                                                                                                                                                                                                                                                                                                                                                                                | Polk                                        |                                         |                                  |  |
|        | Publix Super Markets<br>(9,500)               | Wal-mart<br>(5,100)                                                                                                                                                                                                                                                                                                                                                                                                                                                                                                                                                                                                                                                                                                                                                                                                                                                                                                                                                                                                                                                                                                                                                                                                                                                                                                                                                                                                                                                                                                                                                                                                                                                                                                                                                                                                                                                                                                                                                                                                                                                                                                            | Lakeland Regional Medical<br>Center (4,600) | MOSAIC<br>(4,500)                       | Winter Haven Hospital<br>(2,500) |  |
|        |                                               | Healthcare S                                                                                                                                                                                                                                                                                                                                                                                                                                                                                                                                                                                                                                                                                                                                                                                                                                                                                                                                                                                                                                                                                                                                                                                                                                                                                                                                                                                                                                                                                                                                                                                                                                                                                                                                                                                                                                                                                                                                                                                                                                                                                                                   | ector Natural Reso                          | ources Sector                           |                                  |  |
| wardsl | hip of Our W<br>sources Resou                 | interpreter in the preter in t | OCCICC: LIF                                 | terprise Florida, 2008. Top<br>Children | Private Employers by             |  |