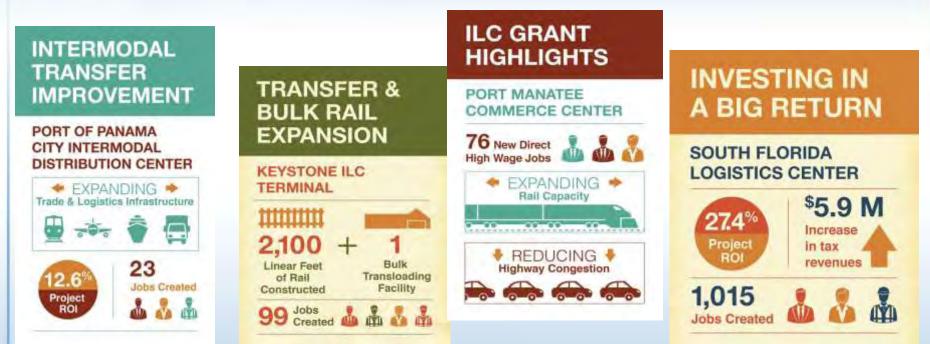

## Intermodal Logistic Centers Investment

## FDOT Investment of \$5 Million "Skin in the Game"

- \$42 Million of Private Sector Contribution
- Creation of an Est. 1,213 total Florida Jobs