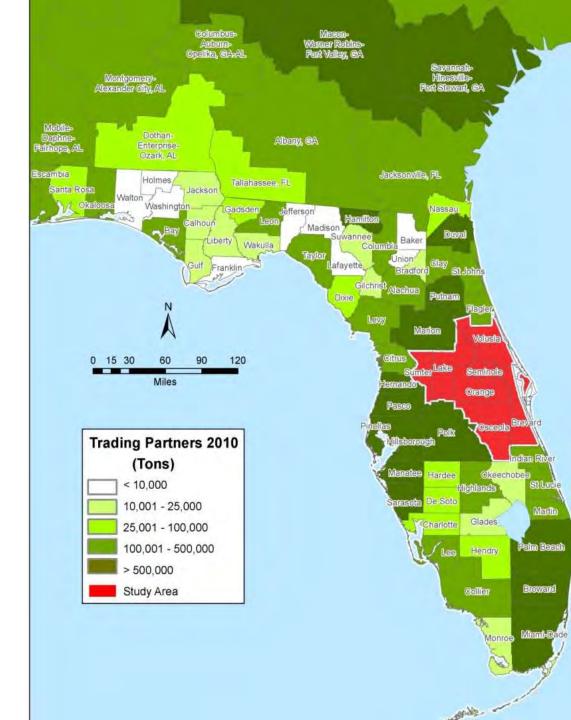

# Who are our trading partners?

# Significant Florida & S.E. Trade

#### **TOP 10 TRADING PARTNERS**

Miami-Dade County, FL Marion County, FL Polk County, FL Hillsborough County, FL Atlanta, GA Duval County, FL Lexington, KY Hernando County, FL Hamilton County, FL Savannah, GA Other