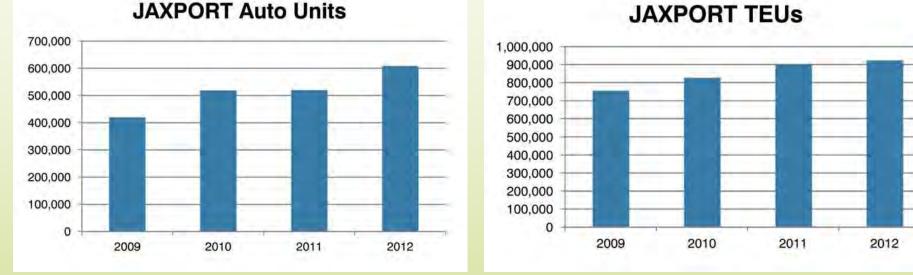

#### **Recent Trends**

**JAXPORT Auto Units** 

| 2009    | 2010    | 2011    | 2012    | 2009    | 2010    | 2011    | 2012    |
|---------|---------|---------|---------|---------|---------|---------|---------|
| 419,691 | 518,880 | 520,142 | 608,726 | 754,352 | 826,580 | 900,433 | 923,660 |