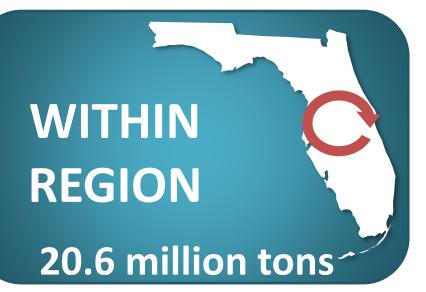

# How Much Freight?

# IMPORTS

### 37.9 million tons<sup>-</sup>

# THROUGH

**EXPORTS** 

120.6 million tons

23.1 million tons