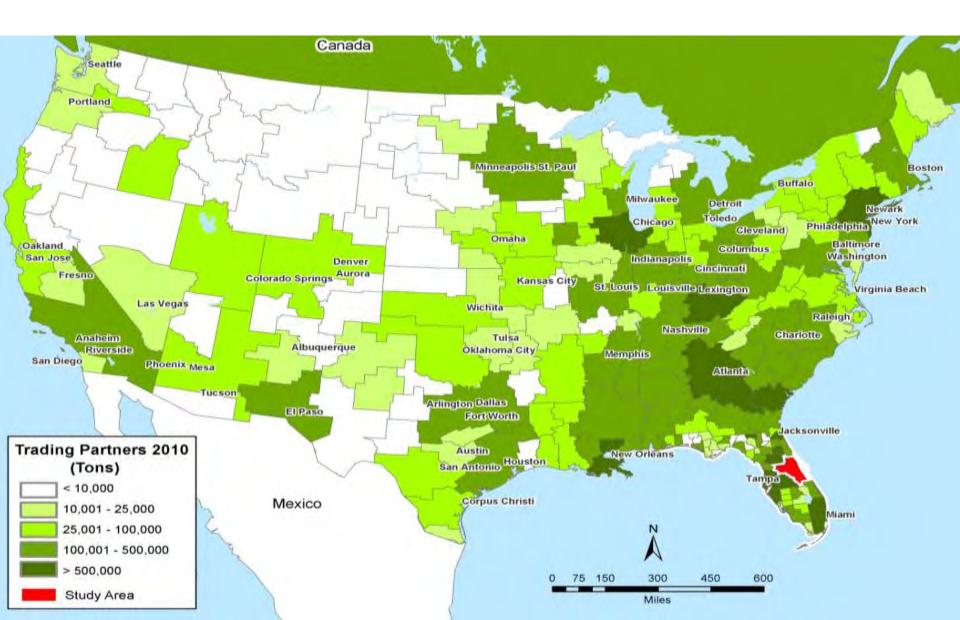

# Who are our trading partners?

# Significant Florida & S.E. Trade

#### **TOP 10 TRADING PARTNERS**

Miami-Dade County, FL Marion County, FL Polk County, FL Hillsborough County, FL Atlanta, GA Duval County, FL Lexington, KY Hernando County, FL Hamilton County, FL Savannah, GA Other