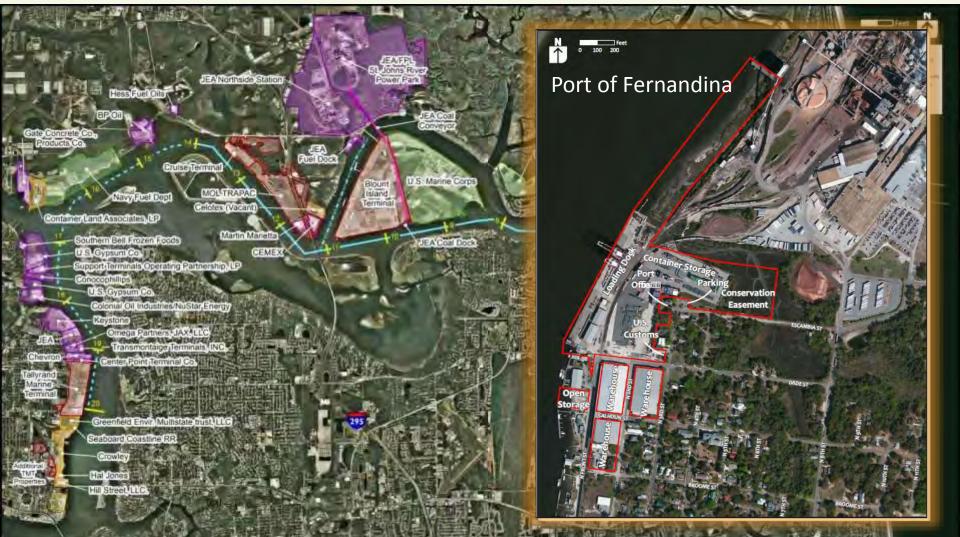

### "Face of Freight"—Fernandina Exports

# Protect Existing Markets & Developing Niche

- Leverage the strength of "existing markets" (40' channel)
- Strategic Plan Priority for JAXPORT and Port of Fernandina