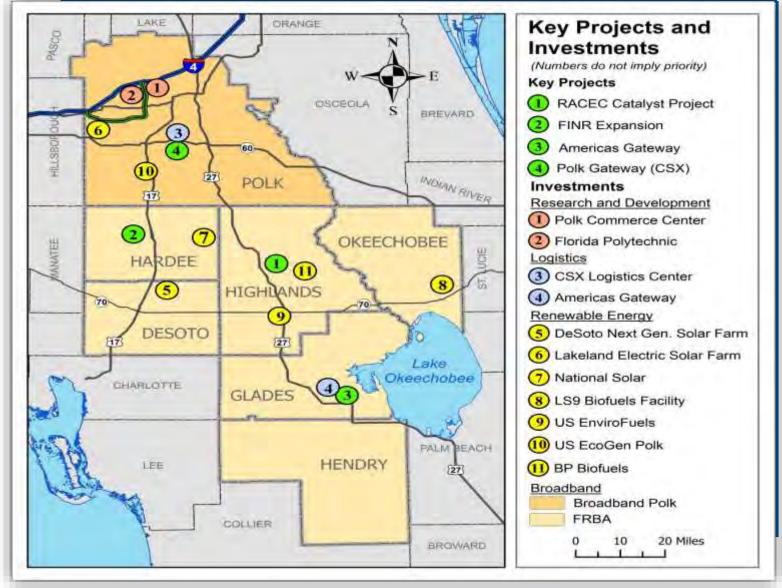

### Major Employers, 2011

| _      |                                               |                                                                                                                                                                                                                                                                                                                                                                                                                                                                                                                                                                                                                                                                                                                                                                                                                                                                                                                                                                                                                                                                                                                                                                                                                                                                                                                                                                                                                                                                                                                                                                                                                                                                                                                                                                                                                                                                                                                                                                                                                                                                                                                                | DeSoto                                      |                                         |                                  |  |
|--------|-----------------------------------------------|--------------------------------------------------------------------------------------------------------------------------------------------------------------------------------------------------------------------------------------------------------------------------------------------------------------------------------------------------------------------------------------------------------------------------------------------------------------------------------------------------------------------------------------------------------------------------------------------------------------------------------------------------------------------------------------------------------------------------------------------------------------------------------------------------------------------------------------------------------------------------------------------------------------------------------------------------------------------------------------------------------------------------------------------------------------------------------------------------------------------------------------------------------------------------------------------------------------------------------------------------------------------------------------------------------------------------------------------------------------------------------------------------------------------------------------------------------------------------------------------------------------------------------------------------------------------------------------------------------------------------------------------------------------------------------------------------------------------------------------------------------------------------------------------------------------------------------------------------------------------------------------------------------------------------------------------------------------------------------------------------------------------------------------------------------------------------------------------------------------------------------|---------------------------------------------|-----------------------------------------|----------------------------------|--|
|        | Wal-Mart Distribution<br>(502)                | DeSoto Medical Hospital<br>(300)                                                                                                                                                                                                                                                                                                                                                                                                                                                                                                                                                                                                                                                                                                                                                                                                                                                                                                                                                                                                                                                                                                                                                                                                                                                                                                                                                                                                                                                                                                                                                                                                                                                                                                                                                                                                                                                                                                                                                                                                                                                                                               | Peace River Citrus<br>(140)                 | Bethel Farms<br>(87)                    | Sorrels Bros Packing<br>(75)     |  |
|        |                                               |                                                                                                                                                                                                                                                                                                                                                                                                                                                                                                                                                                                                                                                                                                                                                                                                                                                                                                                                                                                                                                                                                                                                                                                                                                                                                                                                                                                                                                                                                                                                                                                                                                                                                                                                                                                                                                                                                                                                                                                                                                                                                                                                | Glades                                      |                                         |                                  |  |
|        | Moore Haven<br>Correctional (219)             | Lykes Bros<br>(100)                                                                                                                                                                                                                                                                                                                                                                                                                                                                                                                                                                                                                                                                                                                                                                                                                                                                                                                                                                                                                                                                                                                                                                                                                                                                                                                                                                                                                                                                                                                                                                                                                                                                                                                                                                                                                                                                                                                                                                                                                                                                                                            | Brighton Seminole Bingo (80)                | Glades Electric Co-op<br>(65)           | A Duda & Sons<br>(25)            |  |
| _      |                                               |                                                                                                                                                                                                                                                                                                                                                                                                                                                                                                                                                                                                                                                                                                                                                                                                                                                                                                                                                                                                                                                                                                                                                                                                                                                                                                                                                                                                                                                                                                                                                                                                                                                                                                                                                                                                                                                                                                                                                                                                                                                                                                                                | Hardee                                      |                                         |                                  |  |
|        | Florida Institute for<br>Rehabilitation (550) | Walmart<br>(288)                                                                                                                                                                                                                                                                                                                                                                                                                                                                                                                                                                                                                                                                                                                                                                                                                                                                                                                                                                                                                                                                                                                                                                                                                                                                                                                                                                                                                                                                                                                                                                                                                                                                                                                                                                                                                                                                                                                                                                                                                                                                                                               | MOSAIC<br>(277)                             | C.F. Industries<br>(175)                | Peace River Electric<br>(137)    |  |
|        |                                               |                                                                                                                                                                                                                                                                                                                                                                                                                                                                                                                                                                                                                                                                                                                                                                                                                                                                                                                                                                                                                                                                                                                                                                                                                                                                                                                                                                                                                                                                                                                                                                                                                                                                                                                                                                                                                                                                                                                                                                                                                                                                                                                                | Hendry                                      |                                         |                                  |  |
|        | US Sugar Corp<br>(1,800)                      | Southern Gardens<br>(261)                                                                                                                                                                                                                                                                                                                                                                                                                                                                                                                                                                                                                                                                                                                                                                                                                                                                                                                                                                                                                                                                                                                                                                                                                                                                                                                                                                                                                                                                                                                                                                                                                                                                                                                                                                                                                                                                                                                                                                                                                                                                                                      | A Duda & Sons<br>(250)                      | Hendry Hospital Authority<br>(140)      | Alico Citrus/Cattle<br>(128)     |  |
| _      |                                               |                                                                                                                                                                                                                                                                                                                                                                                                                                                                                                                                                                                                                                                                                                                                                                                                                                                                                                                                                                                                                                                                                                                                                                                                                                                                                                                                                                                                                                                                                                                                                                                                                                                                                                                                                                                                                                                                                                                                                                                                                                                                                                                                | Highlands                                   |                                         |                                  |  |
| F      | lorida Hospital Heartland<br>(1,300)          | Highlands Regional<br>Medical Center (500)                                                                                                                                                                                                                                                                                                                                                                                                                                                                                                                                                                                                                                                                                                                                                                                                                                                                                                                                                                                                                                                                                                                                                                                                                                                                                                                                                                                                                                                                                                                                                                                                                                                                                                                                                                                                                                                                                                                                                                                                                                                                                     | Cross Country Auto Services<br>(500)        | Wal-Mart<br>(450)                       | Medical Data Systems<br>(387)    |  |
|        |                                               |                                                                                                                                                                                                                                                                                                                                                                                                                                                                                                                                                                                                                                                                                                                                                                                                                                                                                                                                                                                                                                                                                                                                                                                                                                                                                                                                                                                                                                                                                                                                                                                                                                                                                                                                                                                                                                                                                                                                                                                                                                                                                                                                | Okeechobee                                  |                                         |                                  |  |
|        | Columbia Raulerson<br>Hospital (365)          | Walpole, Inc.<br>(300)                                                                                                                                                                                                                                                                                                                                                                                                                                                                                                                                                                                                                                                                                                                                                                                                                                                                                                                                                                                                                                                                                                                                                                                                                                                                                                                                                                                                                                                                                                                                                                                                                                                                                                                                                                                                                                                                                                                                                                                                                                                                                                         | Larson Dairy, Inc.<br>(225)                 | McArthur Farms, Inc.<br>(160)           | Okeechobee Health (140           |  |
|        |                                               |                                                                                                                                                                                                                                                                                                                                                                                                                                                                                                                                                                                                                                                                                                                                                                                                                                                                                                                                                                                                                                                                                                                                                                                                                                                                                                                                                                                                                                                                                                                                                                                                                                                                                                                                                                                                                                                                                                                                                                                                                                                                                                                                | Polk                                        |                                         |                                  |  |
|        | Publix Super Markets<br>(9,500)               | Wal-mart<br>(5,100)                                                                                                                                                                                                                                                                                                                                                                                                                                                                                                                                                                                                                                                                                                                                                                                                                                                                                                                                                                                                                                                                                                                                                                                                                                                                                                                                                                                                                                                                                                                                                                                                                                                                                                                                                                                                                                                                                                                                                                                                                                                                                                            | Lakeland Regional Medical<br>Center (4,600) | MOSAIC<br>(4,500)                       | Winter Haven Hospital<br>(2,500) |  |
|        |                                               | Healthcare S                                                                                                                                                                                                                                                                                                                                                                                                                                                                                                                                                                                                                                                                                                                                                                                                                                                                                                                                                                                                                                                                                                                                                                                                                                                                                                                                                                                                                                                                                                                                                                                                                                                                                                                                                                                                                                                                                                                                                                                                                                                                                                                   | ector Natural Reso                          | ources Sector                           |                                  |  |
| wardsl | hip of Our W<br>sources Resou                 | interpreter in the preter in t | OCCICC: LIF                                 | terprise Florida, 2008. Top<br>Children | Private Employers by             |  |

# **The Heartland Tomorrow...** Future Industry Clusters