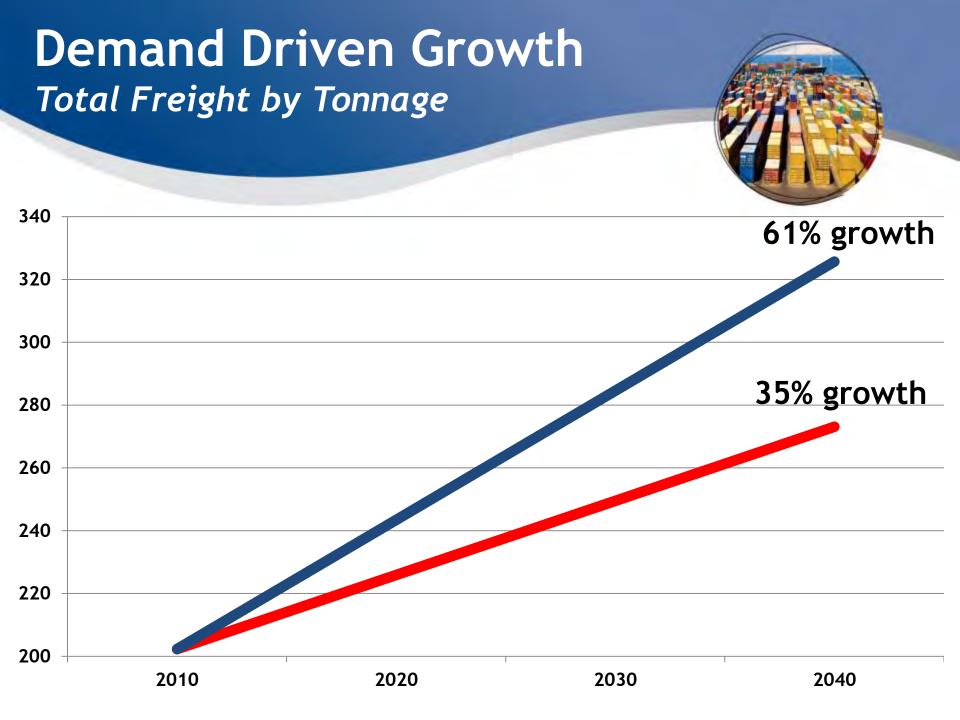

# How Much Freight?

# IMPORTS

### 37.9 million tons<sup>-</sup>

# THROUGH

**EXPORTS** 

120.6 million tons

23.1 million tons