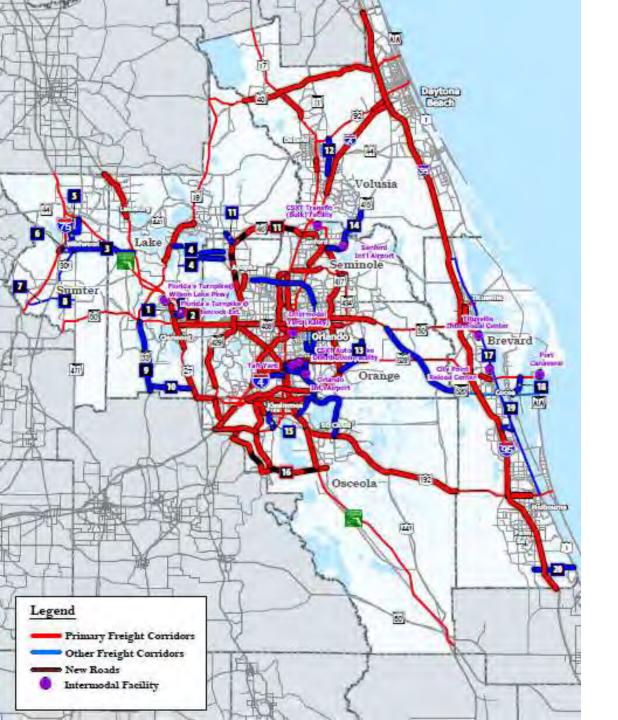

Central Florida Regional Freight Subsystem

# Intermodal Logistic Centers & Freight Villages

Preserving existing industrial areas while mitigating community impact/concerns

Improved efficiency and connectivity