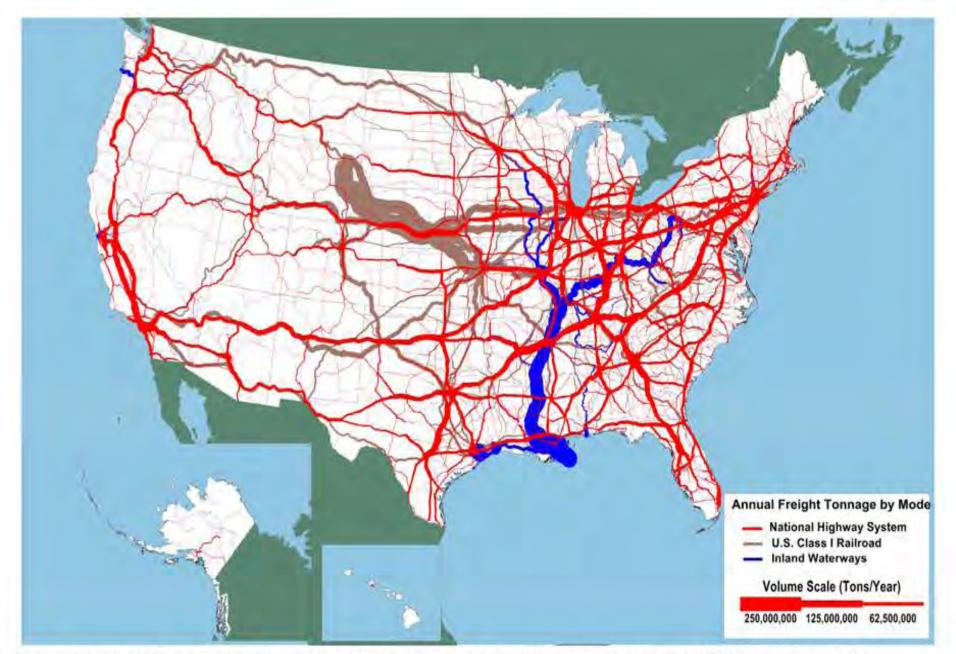

#### FLORIDA DEPARTMENT OF TRANSPORTATION

2013 APA Florida Annual Conference September 11, 2013 Orlando, Fl

Sources: Highways: U.S. Department of Transportation, Federal Highway Administration, Freight Analysis Framework, Version 3.4, 2012. Rail: Based on Surface Transportation Board, Annual Carload Waybill Sample and rail freight flow assignments done by Oak Ridge National Laboratory. Inland Waterways: U.S. Army Corps of Engineers (USACE), Annual Vessel Operating Activity and Lock Performance Monitoring System data, as processed for USACE by the Tennessee Valley Authority; and USACE, Institute for Water Resources, Waterborne Foreign Trade Data, Water flow assignments done by Oak Ridge National Laboratory.