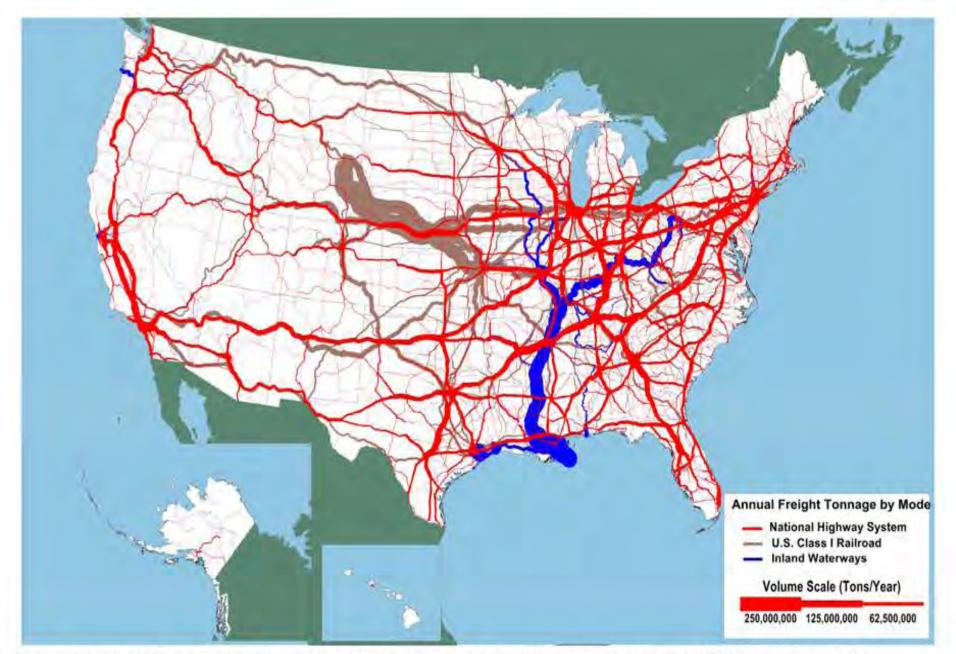

#### FLORIDA DEPARTMENT OF TRANSPORTATION

2013 APA Florida Annual Conference September 11, 2013 Orlando, Fl

Sources: Highways: U.S. Department of Transportation, Federal Highway Administration, Freight Analysis Framework, Version 3.4, 2012. Rail: Based on Surface Transportation Board, Annual Carload Waybill Sample and rail freight flow assignments done by Oak Ridge National Laboratory. Inland Waterways: U.S. Army Corps of Engineers (USACE), Annual Vessel Operating Activity and Lock Performance Monitoring System data, as processed for USACE by the Tennessee Valley Authority; and USACE, Institute for Water Resources, Waterborne Foreign Trade Data, Water flow assignments done by Oak Ridge National Laboratory.

#### No Silver Bullet approach...

Tool box approach with a mix of solutions—PPP, Land Use, Mode selection, Workforce, Regional Niche, Business Climate Economic Development etc..etc..

Sources: Highways: U.S. Department of Transportation, Federal Highway Administration, Freight Analysis Framework, Version 3.4, 2012. Rail: Based on Surface Transportation Board, Annual Carload Waybill Sample and rail freight flow assignments done by Oak Ridge National Laboratory. Inland Waterways: U.S. Army Corps of Engineers (USACE), Annual Vessel Operating Activity and Lock Performance Monitoring System data, as processed for USACE by the Tennessee Valley Authority; and USACE, Institute for Water Resources, Waterborne Foreign Trade Data, Water flow assignments done by Oak Ridge National Laboratory. Major Freight Corridors in the U.S., Canada, and Mexico