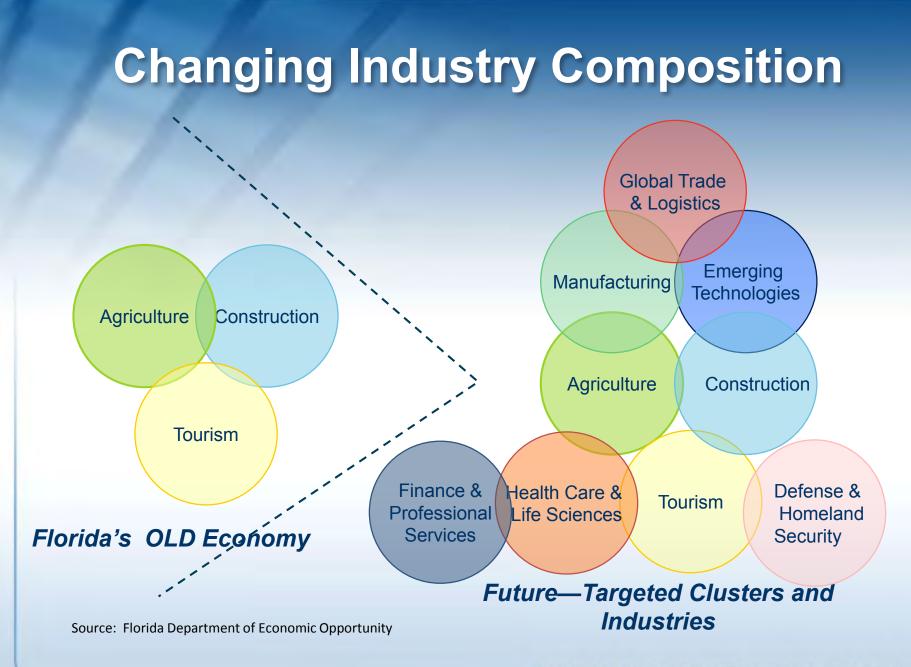

## State of Florida by the #s Freight and the Economy—so what?

#### Florida .....

#### 3<sup>rd</sup> largest Logistics and Distribution in the Nation 5<sup>th</sup> number of Logistics and Distribution jobs

| <u>Component</u> | <u>Owner/Operator</u>       | <u>Facilities</u>                                                                     |
|------------------|-----------------------------|---------------------------------------------------------------------------------------|
| State Highways   | State of Florida            | 12,076 centerline miles; 6,661 bridges                                                |
| Local Roads      | Local governments           | 109,683 centerline miles; 5,326 bridges                                               |
| Public Transit   | Local agencies/ SFRTA       | 29 urban fixed-route transit agencies<br>6 rural fixed-route transit agencies         |
| Rail             | Private sector*             | 2,786 railway miles                                                                   |
| Seaports         | Local agencies              | 15 seaports, 7 with cruises "Gateways"                                                |
| Waterways        | Federal & state governments | 3,475 miles of intracoastal & inland routes                                           |
| Aviation         | Local agencies              | 19 commercial airports<br>110 public general aviation<br>650 private general aviation |
| Spaceports       | Special District            | 2 spaceports; 5 active launch facilities                                              |