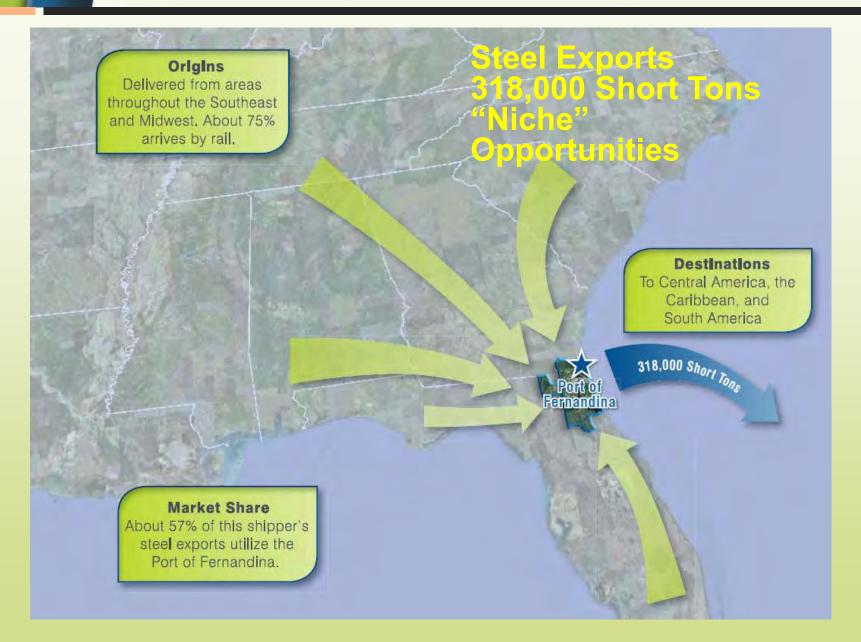

### "Face of Freight"—Fernandina Exports

# Protect Existing Markets & Developing Niche

- Leverage the strength of "existing markets" (40' channel)
- Strategic Plan Priority for JAXPORT and Port of Fernandina