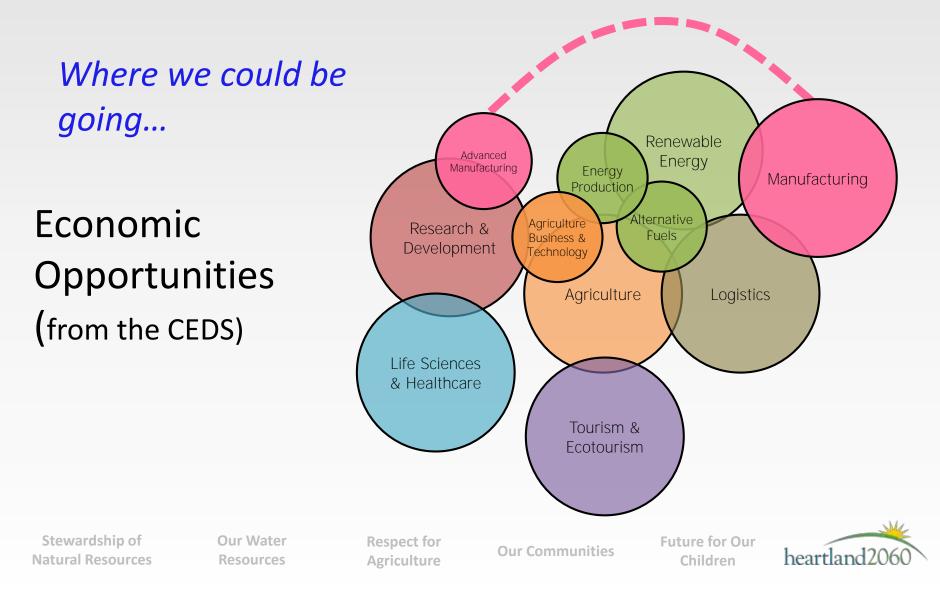

# **The Heartland Tomorrow...** Future Industry Clusters

### **Current Economy**

# A future that... **Resembles the Present.**

*"If we continue with business-as-usual, including healthcare, natural resources, and ecotourism, then we can expect our future to look like..."* 

- Following current and historical trends in:
  - population
  - employment
  - land use
- Continuing economic
  prominence of
  agriculture, healthcare,
  mining, warehousing,
  ecotourism, and service
  industries

### **ECONOMIC DEVELOPMENT DISTRICTS** Florida's 11 Regional Planning Councils

- Economic Development Districts
- Each region has an adopted
   Comprehensive
   Economic Development
   Strategy (CEDS)