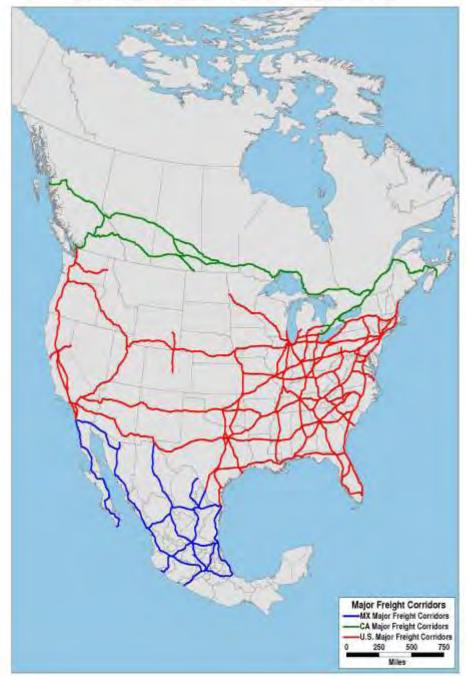

#### No Silver Bullet approach...

Tool box approach with a mix of solutions—PPP, Land Use, Mode selection, Workforce, Regional Niche, Business Climate Economic Development etc..etc..

Sources: Highways: U.S. Department of Transportation, Federal Highway Administration, Freight Analysis Framework, Version 3.4, 2012. Rail: Based on Surface Transportation Board, Annual Carload Waybill Sample and rail freight flow assignments done by Oak Ridge National Laboratory. Inland Waterways: U.S. Army Corps of Engineers (USACE), Annual Vessel Operating Activity and Lock Performance Monitoring System data, as processed for USACE by the Tennessee Valley Authority; and USACE, Institute for Water Resources, Waterborne Foreign Trade Data, Water flow assignments done by Oak Ridge National Laboratory. Major Freight Corridors in the U.S., Canada, and Mexico

#### **Corridors: Economic Engines**

Trading Block Perspective— U.S. Freight Flows