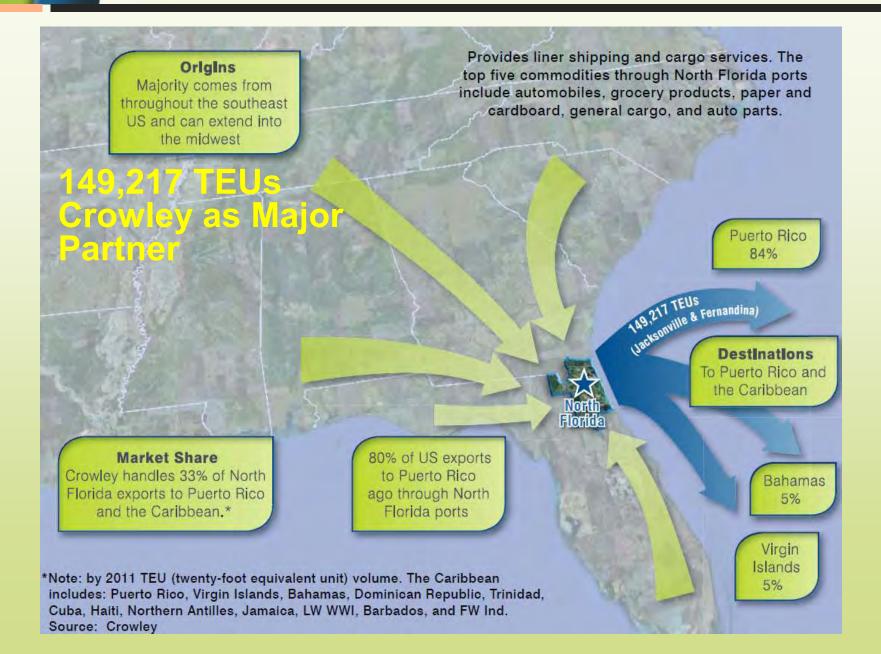

# "Face of Freight"—Crowley/Puerto Rico Exports

gate•way /ˈgātˌwā/ n.

1. Something that serves as an entrance or a means of access....allows an entity to achieve a desired goal.