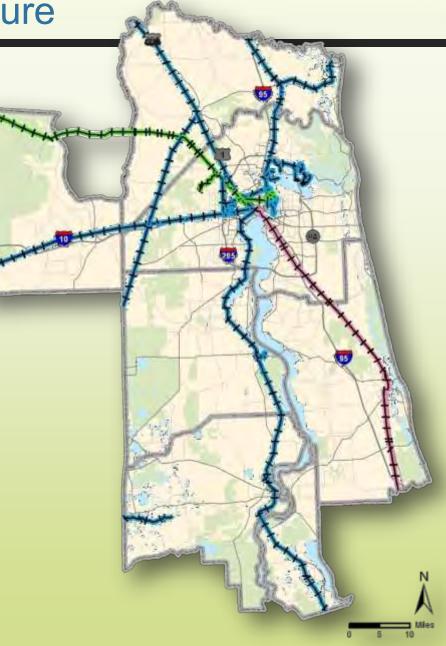

#### Surface Infrastructure

I-95 I-295 I-10 I-75

#### Surface Infrastructure

### Land-Based Infrastructure

Northeast Florida Market: **100 million** SF industrial, warehousing, distribution centers